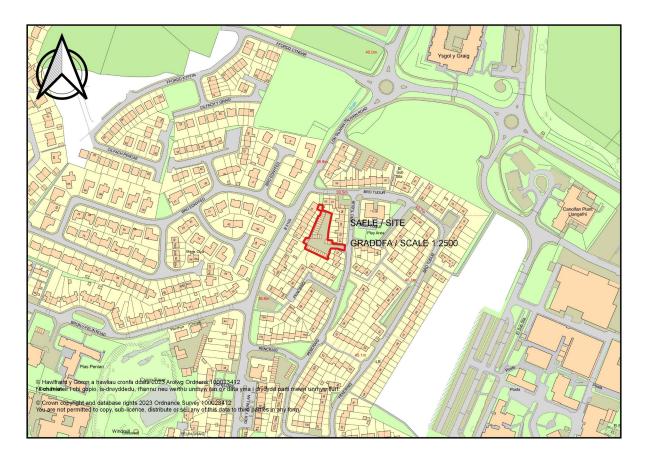

Application Reference: DEM/2023/5

**Applicant:** Head of Housing Services

Description: Application to determine whether prior approval is required for the demolition of 28 garages

at

Site Address: Bro Tudur ,LLangefni

## **Reason for Reporting to Committee**

The proposal to demolish a block of 28 disused and dilapidated domestic type garage at Bro Tudur, Llangefni, was considered to be permitted development under Part 31 of the Town and Country Planning (General Permitted Development) Order 1995.