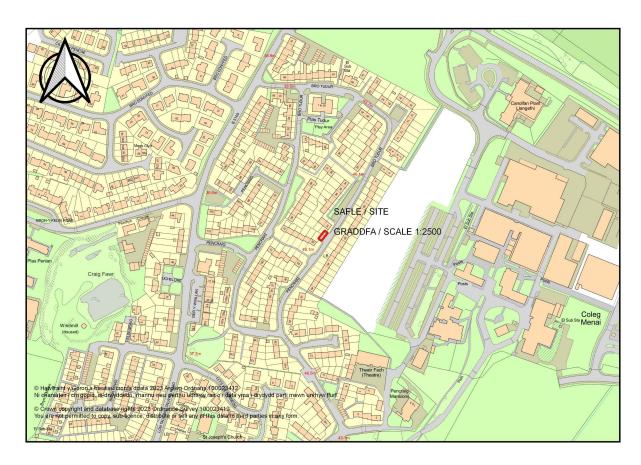

Application Reference: DEM/2023/2

**Applicant:** Head of Housing Services

Description: Application to determine whether prior approval is required for the demolition of garages at

Site Address: Pencraig, Llangefni,

## **Reason for Reporting to Committee**

The proposal to demolish a singular disused and dilapidated domestic type garage at Pencraig, Llangefni, was considered to be permitted development under Part 31 of the Town and Country Planning (General Permitted Development) Order 1995.