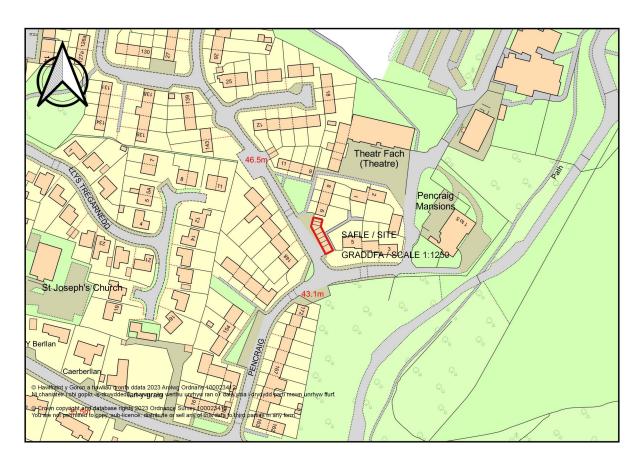

Application Reference: DEM/2023/3

**Applicant:** Head of Housing Services

Description: Application to determine whether prior approval is required for the demolition of garages at

Site Address: Pencraig, Llangefni

## **Reason for Reporting to Committee**

The proposal to demolish a block of 8 disused and dilapidated domestic type garage at Pencraig, Llangefni, was considered to be permitted development under Part 31 of the Town and Country Planning (General Permitted Development) Order 1995.