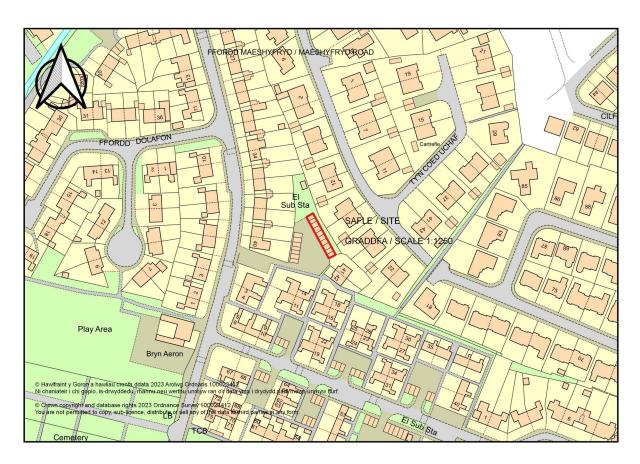

Application Reference: DEM/2023/4

**Applicant:** Head of Housing Services

Description: Application to determine whether prior approval is required for the demolition of garages at

Site Address: Maes Hyfryd, Llangefni.

## **Reason for Reporting to Committee**

The proposal to demolish a block of 10 disused and dilapidated domestic type garage at Maes Hyfryd, Llangefni, was considered to be permitted development under Part 31 of the Town and Country Planning (General Permitted Development) Order 1995.